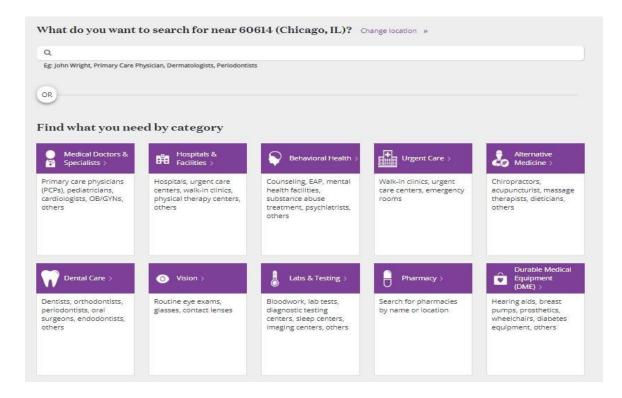

4. Search by dentist name or select "Dental Care." If selecting "Dental Care," you can search by primary care, pediatric dentists, orthodontists, oral surgeons, and more.