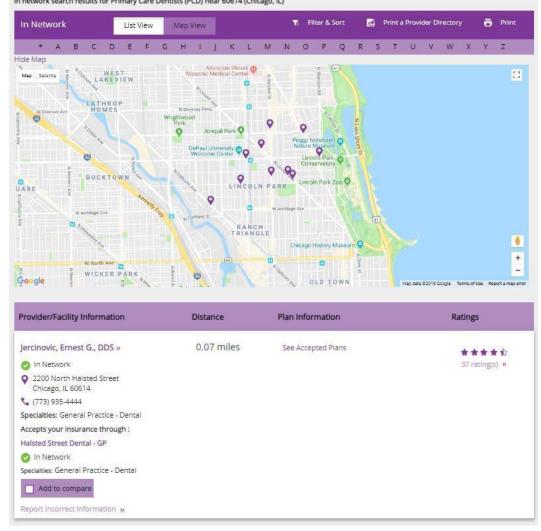

## 5. Click or search for a specific provider type and your list will appear. In network search results for Primary Care Dentists (PCD) near 60614 (Chicago, IL)

This material is for information only. Providers are independent contractors and are not agents of Aetna. Provider participation may change without notice. Aetna does not provide care or guarantee access to dental services. Information is believed to be accurate as of the production date; however, ge. ©2018 Aetna Inc. 68.03.304.1 (10/18)