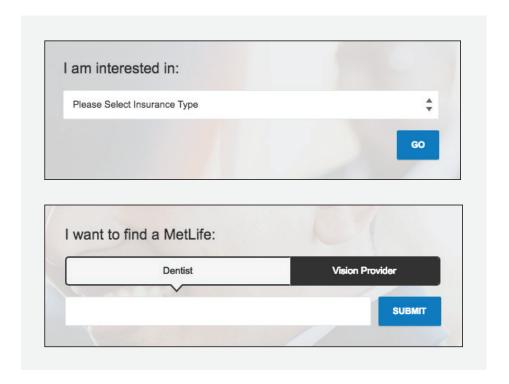

Step 1:
Go to metlife.com

Step 2: Select "I want to find a MetLife:"

Click "Dentist" and enter your ZIP Code, and select your network.

## Step 3: Advanced Search

Use the Advanced Search option to locate a dentist by name, language spoken, specialty or gender.

PPO: PDP Plus Network

DHMO: Dental HMO/Managed Care

Select Your Plan: Met50

Like most group benefit programs, benefit programs offered by MetLife and its affiliates contain certain exclusions, exceptions, waiting periods, reductions, limitations and terms for keeping them in force. Please contact MetLife or your plan administrator for complete details.